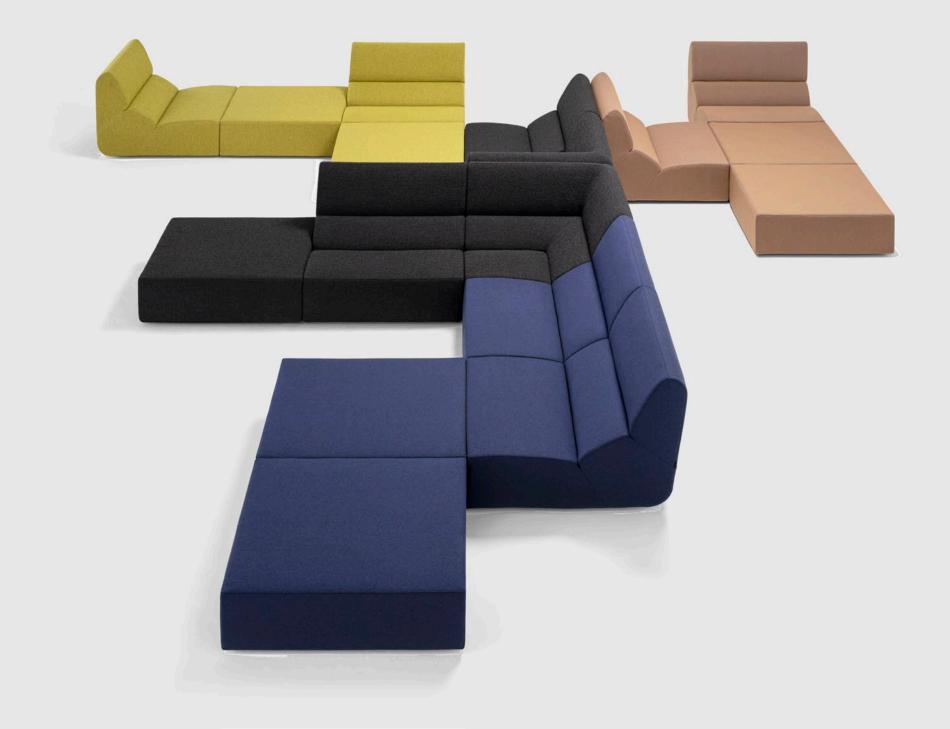

## Layout collection

by  $\ensuremath{\mathsf{\mathsf{NUMEN}}}$  / for use

**Layout** was designed as a modular crossover between architecture and design. Its pragmatic design brings the ultimate comfort of a home sofa into an office environment, hotel lobby or airport lounge, offering a cocoon of privacy. This concept provides a solution for your entire interior design project based solely on four basic elements - the seater with backrest, two corners and a pouf.

sofa information website

armchair information website

pouf information website

POUF

dimensions 90 × 90 × 31/36/40 cm height and seating height depend on base version

CORNER

dimensions 90 × 90 × 72/77/81 cm height and seating height depend on base version

### 1SEATER

dimensions 90 × 90 × 72/77/81 cm height and seating height depend on base version

OUTER CORNER

dimensions 90 × 90 × 72/77/81 cm height and seating height depend on base version