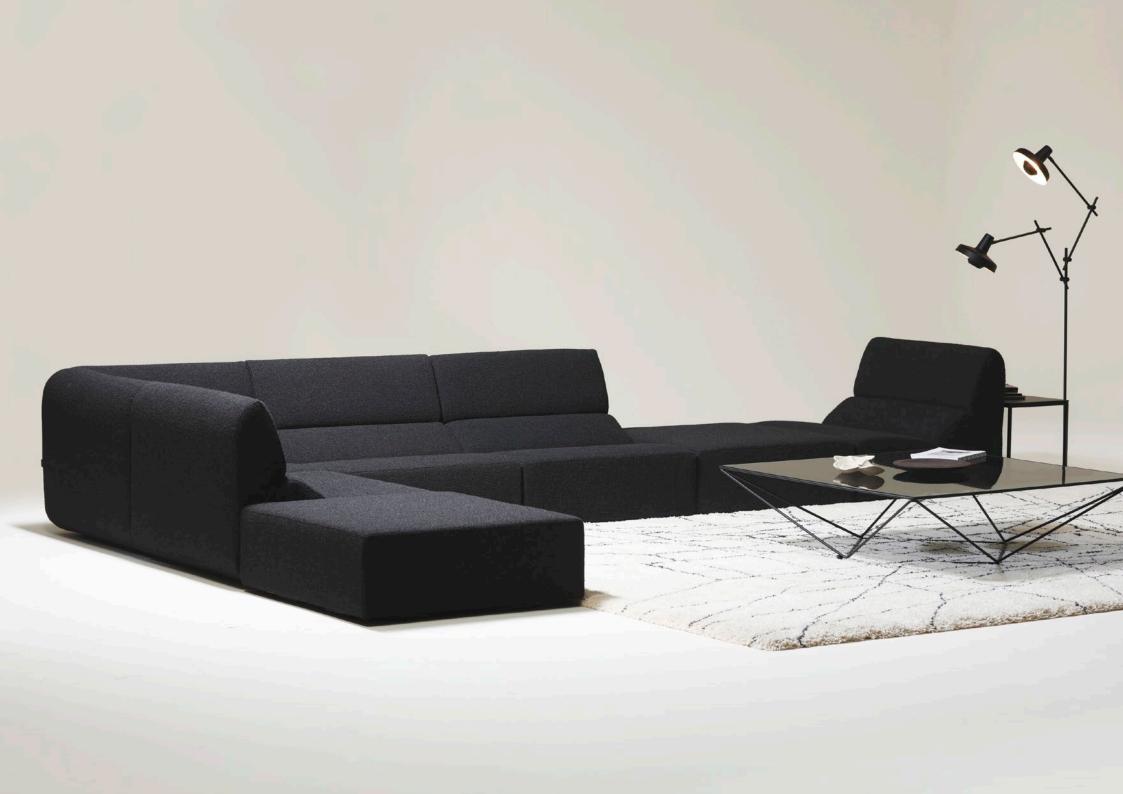

## Layout collection

by  $\ensuremath{\mathsf{\mathsf{NUMEN}}}$  / for use

**Layout** was designed as a modular crossover between architecture and design. Its pragmatic design brings the ultimate comfort of a home sofa into an office environment, hotel lobby or airport lounge, offering a cocoon of privacy. This concept provides a solution for your entire interior design project based solely on four basic elements - the seater with backrest, two corners and a pouf.

sofa information website

armchair information website

pouf information website

POUF

dimensions 90 × 90 × 31/36/40 cm height and seating height depend on base version

CORNER

dimensions 90 × 90 × 72/77/81 cm height and seating height depend on base version

### 1SEATER

dimensions 90 × 90 × 72/77/81 cm height and seating height depend on base version

OUTER CORNER

dimensions 90 × 90 × 72/77/81 cm height and seating height depend on base version