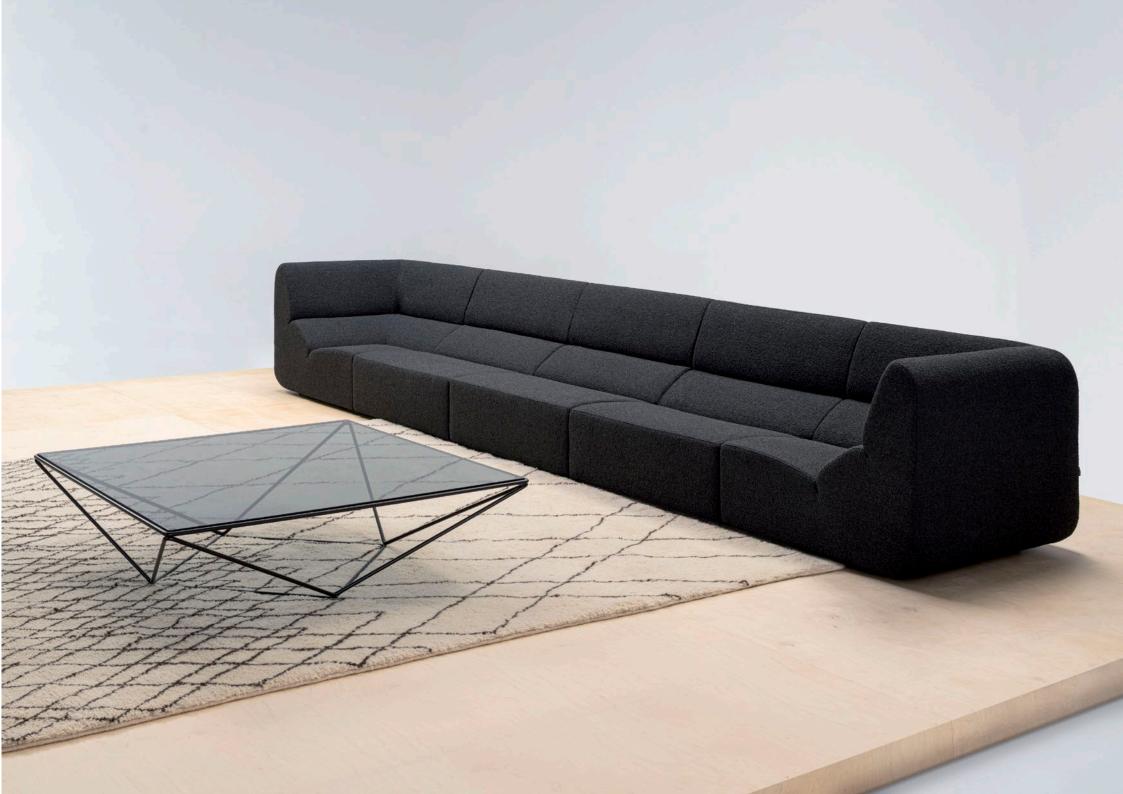

## Layout collection

by  $\ensuremath{\mathsf{\mathsf{NUMEN}}}$  / for use

**Layout** was designed as a modular crossover between architecture and design. Its pragmatic design brings the ultimate comfort of a home sofa into an office environment, hotel lobby or airport lounge, offering a cocoon of privacy. This concept provides a solution for your entire interior design project based solely on four basic elements - the seater with backrest, two corners and a pouf.

sofa information website

armchair information website

pouf information website

POUF

dimensions 90 × 90 × 31/36/40 cm height and seating height depend on base version

CORNER

dimensions 90 × 90 × 72/77/81 cm height and seating height depend on base version

### 1SEATER

dimensions 90 × 90 × 72/77/81 cm height and seating height depend on base version

OUTER CORNER

dimensions 90 × 90 × 72/77/81 cm height and seating height depend on base version