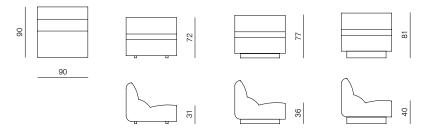

sofa information website

armchair information website

pouf information website

POUF

dimensions 90 × 90 × 31/36/40 cm height and seating height depend on base version

CORNER

dimensions 90 × 90 × 72/77/81 cm height and seating height depend on base version

### 1SEATER

dimensions 90 × 90 × 72/77/81 cm height and seating height depend on base version

OUTER CORNER

dimensions 90 × 90 × 72/77/81 cm height and seating height depend on base version