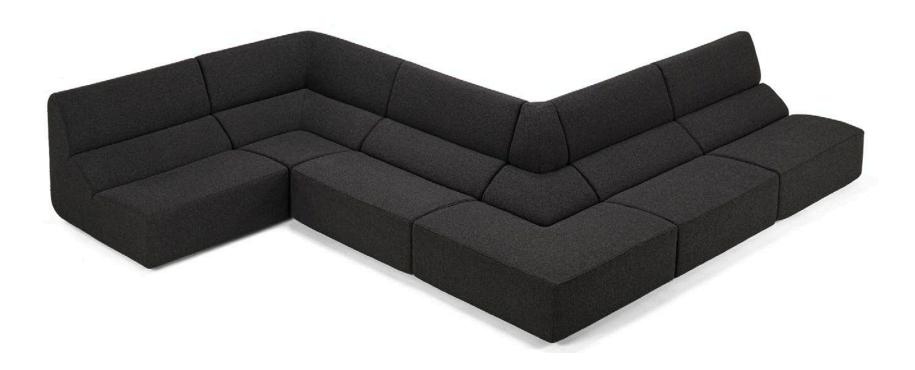

## Layout collection

by  $\ensuremath{\mathsf{\mathsf{NUMEN}}}$  / for use

**Layout** was designed as a modular crossover between architecture and design. Its pragmatic design brings the ultimate comfort of a home sofa into an office environment, hotel lobby or airport lounge, offering a cocoon of privacy. This concept provides a solution for your entire interior design project based solely on four basic elements - the seater with backrest, two corners and a pouf.

sofa information website

armchair information website

pouf information website

POUF

dimensions 90 × 90 × 31/36/40 cm height and seating height depend on base version

CORNER

dimensions 90 × 90 × 72/77/81 cm height and seating height depend on base version

### 1SEATER

dimensions 90 × 90 × 72/77/81 cm height and seating height depend on base version

OUTER CORNER

dimensions 90 × 90 × 72/77/81 cm height and seating height depend on base version