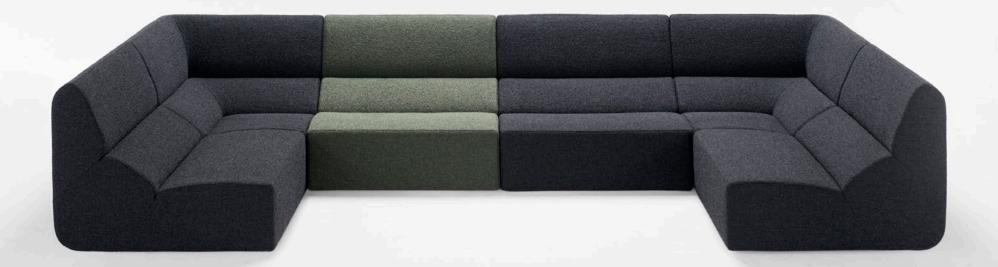

## Layout collection

by  $\ensuremath{\mathsf{\mathsf{NUMEN}}}$  / for use

**Layout** was designed as a modular crossover between architecture and design. Its pragmatic design brings the ultimate comfort of a home sofa into an office environment, hotel lobby or airport lounge, offering a cocoon of privacy. This concept provides a solution for your entire interior design project based solely on four basic elements - the seater with backrest, two corners and a pouf.

sofa information website

armchair information website

pouf information website

POUF

dimensions 90 × 90 × 31/36/40 cm height and seating height depend on base version

CORNER

dimensions 90 × 90 × 72/77/81 cm height and seating height depend on base version

### 1SEATER

dimensions 90 × 90 × 72/77/81 cm height and seating height depend on base version

OUTER CORNER

dimensions 90 × 90 × 72/77/81 cm height and seating height depend on base version