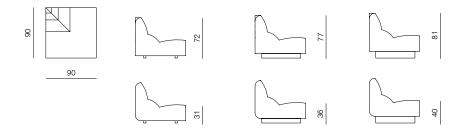

sofa information website

armchair information website

pouf information website

POUF

dimensions 90 × 90 × 31/36/40 cm height and seating height depend on base version

CORNER

dimensions 90 × 90 × 72/77/81 cm height and seating height depend on base version

### 1SEATER

dimensions 90 × 90 × 72/77/81 cm height and seating height depend on base version

OUTER CORNER

dimensions 90 × 90 × 72/77/81 cm height and seating height depend on base version