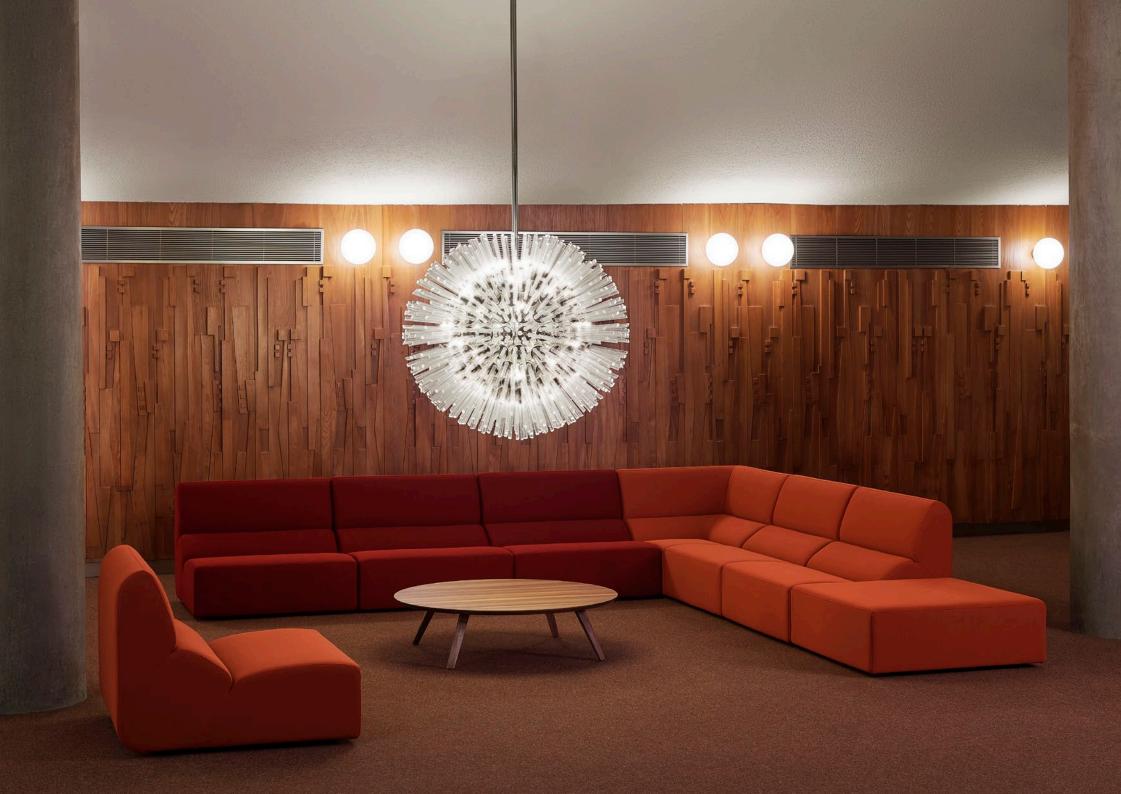

## Layout collection

by  $\ensuremath{\mathsf{\mathsf{NUMEN}}}$  / for use

**Layout** was designed as a modular crossover between architecture and design. Its pragmatic design brings the ultimate comfort of a home sofa into an office environment, hotel lobby or airport lounge, offering a cocoon of privacy. This concept provides a solution for your entire interior design project based solely on four basic elements - the seater with backrest, two corners and a pouf.

#### SPECIFICATIONS AND TECHNICAL DRAWING

| STRUCTURE       | solid wood, plywood                                            |
|-----------------|----------------------------------------------------------------|
| SEAT & BACKREST | HR foam, polyester wadding                                     |
| BASE            | PVC / metal platform BLACK<br>height 8, 12 cm + powder coating |
| UPHOLSTERY      | fabric                                                         |