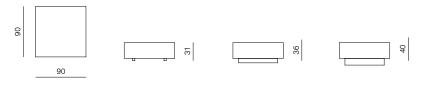

sofa information website

armchair information website

pouf information website

POUF

dimensions 90 × 90 × 31/36/40 cm height and seating height depend on base version

CORNER

dimensions 90 × 90 × 72/77/81 cm height and seating height depend on base version