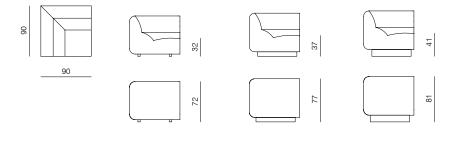

sofa information website

armchair information website

pouf information website

POUF

dimensions 90 × 90 × 31/36/40 cm height and seating height depend on base version

CORNER

dimensions 90 × 90 × 72/77/81 cm height and seating height depend on base version

### 1SEATER

dimensions 90 × 90 × 72/77/81 cm height and seating height depend on base version

OUTER CORNER

dimensions 90 × 90 × 72/77/81 cm height and seating height depend on base version