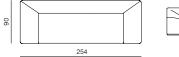

contradiction with the softness of the padded seat, armrests and backrest. The thin feet, made of square section bended bar follow on from the seams, and bring lightness. Seam is a unique system when it comes to its inclination cuts on all sides. It makes it more welcoming just like its shape.

















## SPECIFICATIONS AND TECHNICAL DRAWING

| STRUCTURE       | plywood, metal frame       |
|-----------------|----------------------------|
| SUSPENSION      | elastic webbing            |
| SEAT & BACKREST | HR foam, polyester wadding |
| BASE            | metal + powder coating     |
| UPHOLSTERY      | fabric / leather           |

sofa information website

pouf information website

#### 2SEATER SOFA

dimensions 194 × 90 × 75 cm





#### 3SEATER SOFA

dimensions 254 × 90 × 75 cm





### CORNER EXTENDED (L/R)

dimensions 246 × 90 × 75 cm





END UNIT 158 (L/R)







#### END UNIT 218 (L/R)

dimensions 218 × 90 × 75 cm



#### CHAISE LONGUE 160 (L/R) dimensions 120 × 160 × 75 cm







CHAISE LONGUE 180 (L/R) dimensions 120 × 180 × 75 cm





**POUF** dimensions 90 × 90 × 75 cm