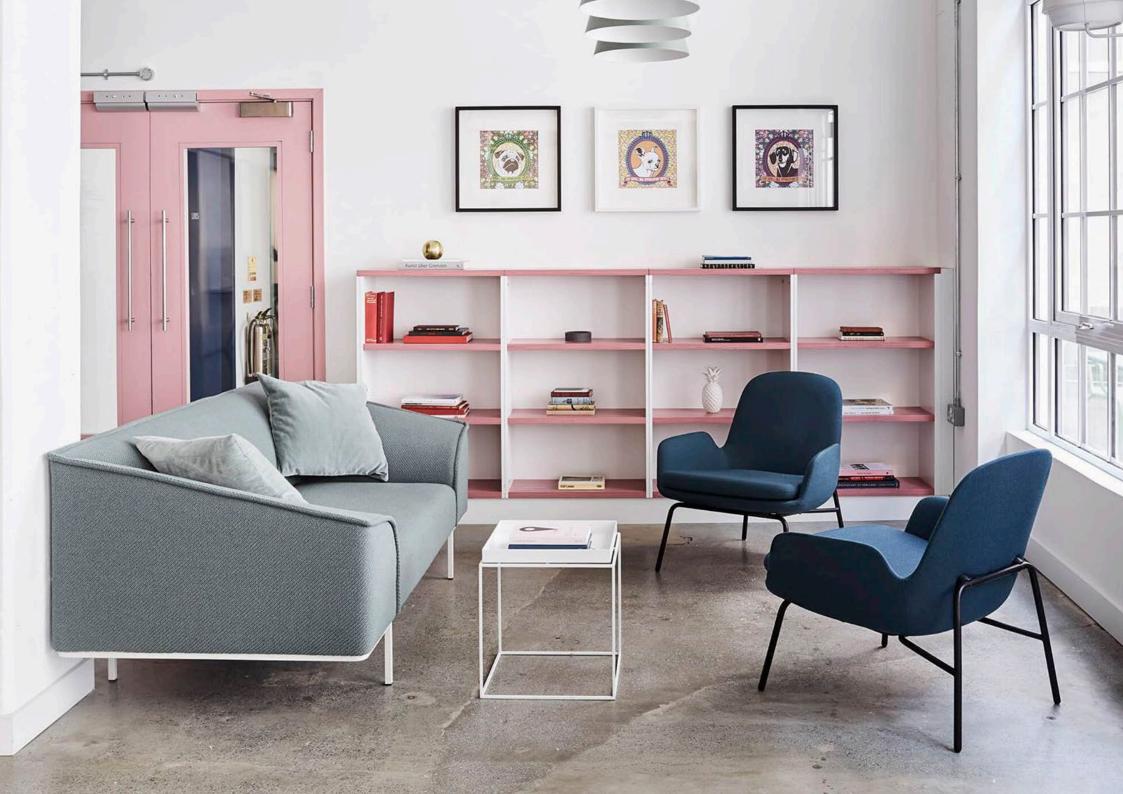

# Seam collection

by **böttcher & kayser** 

**Seam** is characterized by a unifying line which goes all over and draws the sofa's shape. The visible seams, analogous to leaf veins, define its organic structure. The straight external outlines come in contradiction with the softness of the padded seat, armrests and backrest. The thin feet, made of square section bended bar follow on from the seams, and bring lightness. Seam is a unique system when it comes to its inclination cuts on all sides. It makes it more welcoming just like its shape.