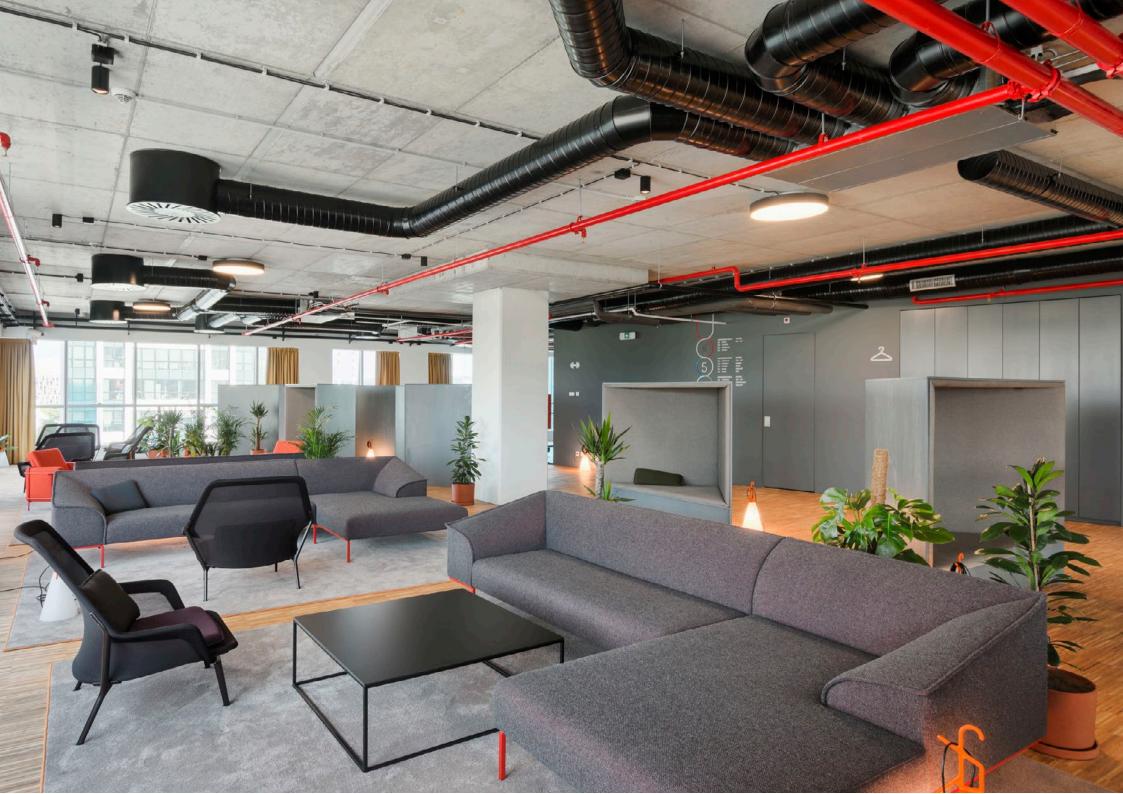

# Seam collection

by **böttcher & kayser** 

**Seam** is characterized by a unifying line which goes all over and draws the sofa's shape. The visible seams, analogous to leaf veins, define its organic structure. The straight external outlines come in contradiction with the softness of the padded seat, armrests and backrest. The thin feet, made of square section bended bar follow on from the seams, and bring lightness. Seam is a unique system when it comes to its inclination cuts on all sides. It makes it more welcoming just like its shape.