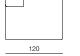

#### CHAISE LONGUE 160 (L/R) dimensions 120 × 160 × 75 cm

CHAISE LONGUE 180 (L/R) dimensions 120 × 180 × 75 cm

**POUF** dimensions 90 × 90 × 75 cm