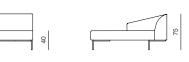

#### CHAISE LONGUE 160 (L/R) dimensions 120 × 160 × 75 cm

CHAISE LONGUE 180 (L/R) dimensions 120 × 180 × 75 cm

**POUF** dimensions 90 × 90 × 75 cm