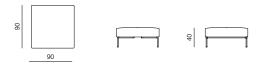

#### CHAISE LONGUE 160 (L/R) dimensions 120 × 160 × 75 cm

CHAISE LONGUE 180 (L/R) dimensions 120 × 180 × 75 cm

**POUF** dimensions 90 × 90 × 75 cm