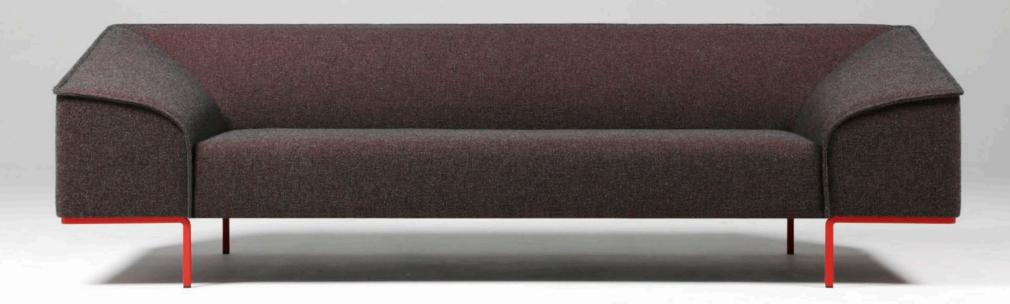

# Seam collection

by **böttcher & kayser** 

**Seam** is characterized by a unifying line which goes all over and draws the sofa's shape. The visible seams, analogous to leaf veins, define its organic structure. The straight external outlines come in contradiction with the softness of the padded seat, armrests and backrest. The thin feet, made of square section bended bar follow on from the seams, and bring lightness. Seam is a unique system when it comes to its inclination cuts on all sides. It makes it more welcoming just like its shape.