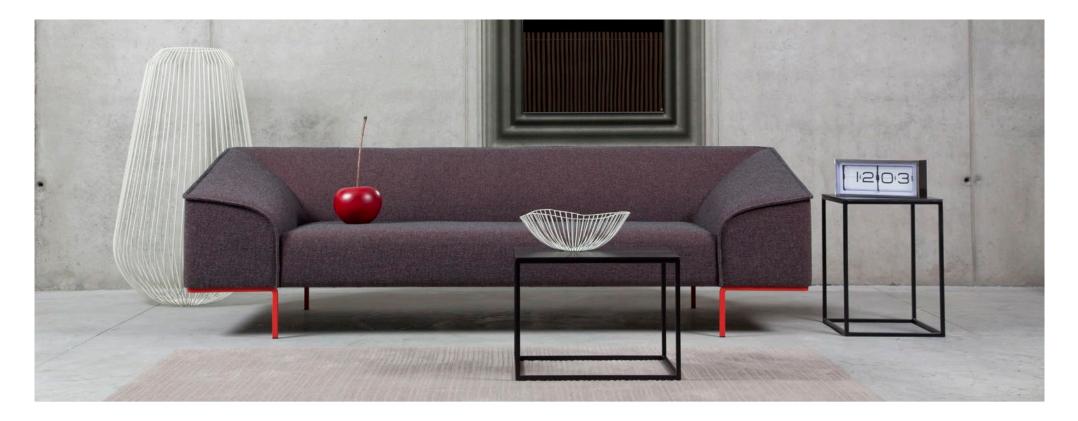

# Seam collection

by **böttcher & kayser** 

**Seam** is characterized by a unifying line which goes all over and draws the sofa's shape. The visible seams, analogous to leaf veins, define its organic structure. The straight external outlines come in contradiction with the softness of the padded seat, armrests and backrest. The thin feet, made of square section bended bar follow on from the seams, and bring lightness. Seam is a unique system when it comes to its inclination cuts on all sides. It makes it more welcoming just like its shape.