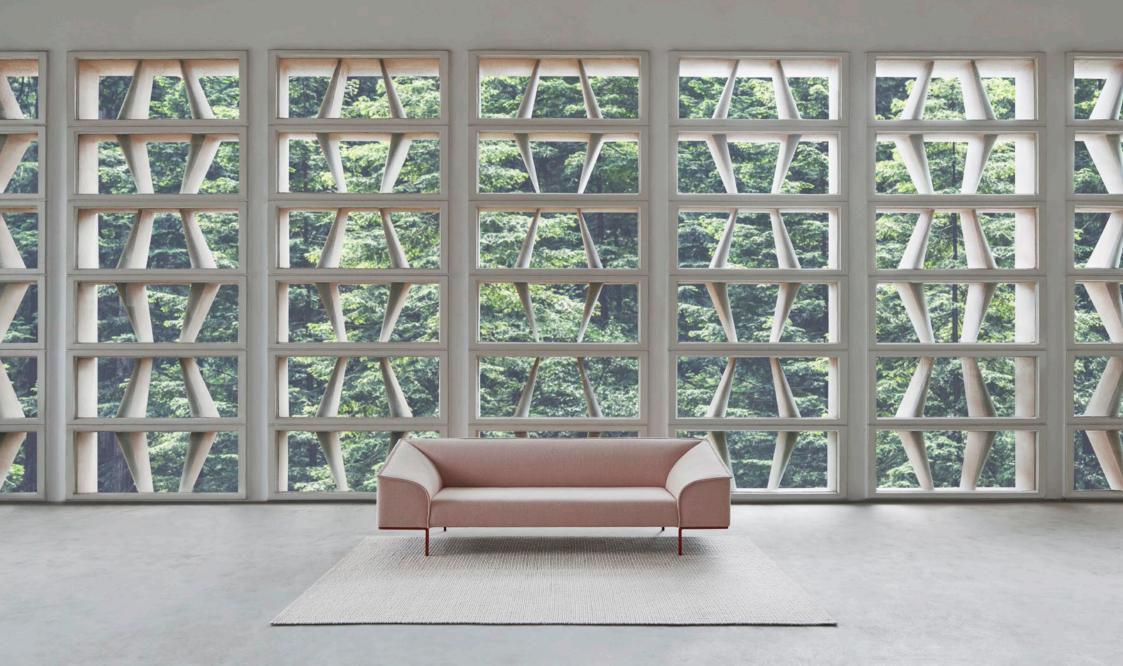

# Seam collection

by **böttcher & kayser** 

**Seam** is characterized by a unifying line which goes all over and draws the sofa's shape. The visible seams, analogous to leaf veins, define its organic structure. The straight external outlines come in contradiction with the softness of the padded seat, armrests and backrest. The thin feet, made of square section bended bar follow on from the seams, and bring lightness. Seam is a unique system when it comes to its inclination cuts on all sides. It makes it more welcoming just like its shape.