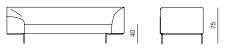

#### 2SEATER SOFA

dimensions 194 × 90 × 75 cm

#### 3SEATER SOFA

dimensions 254 × 90 × 75 cm

#### END UNIT 218 (L/R)

dimensions 218 × 90 × 75 cm