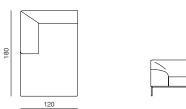

#### CHAISE LONGUE 160 (L/R) dimensions 120 × 160 × 75 cm

CHAISE LONGUE 180 (L/R) dimensions 120 × 180 × 75 cm

**POUF** dimensions 90 × 90 × 75 cm