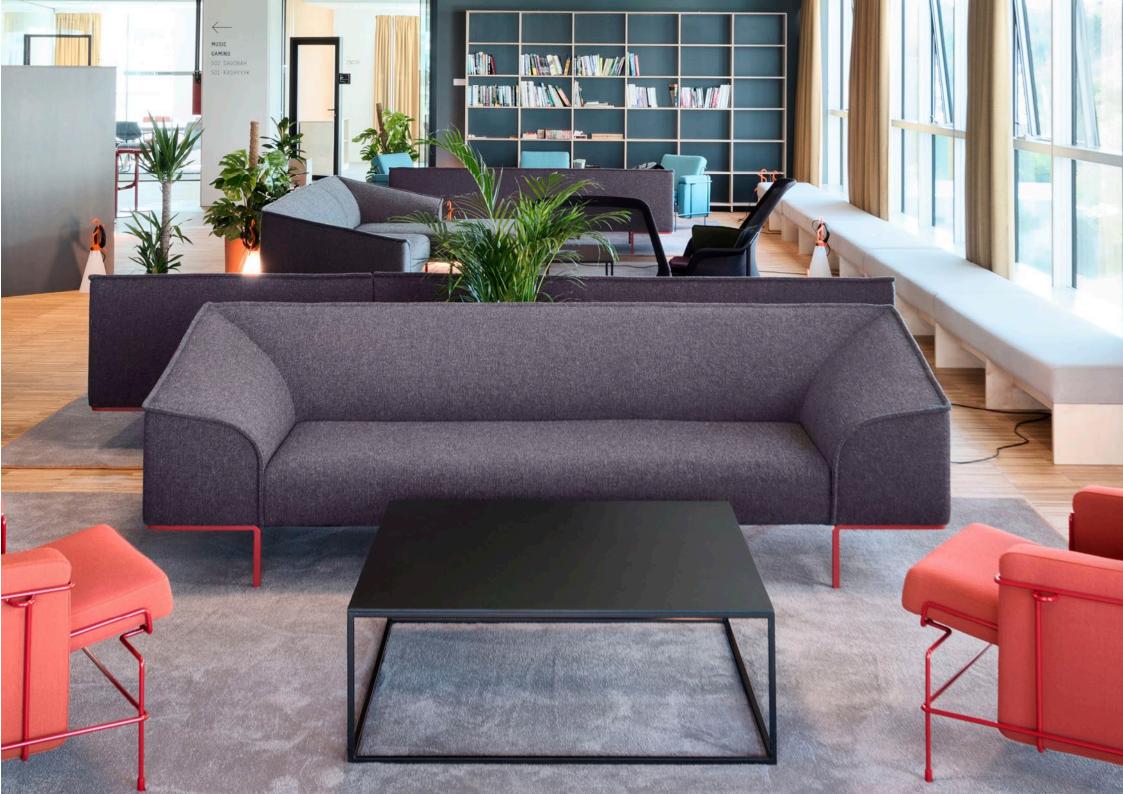

# Seam collection

by **böttcher & kayser** 

**Seam** is characterized by a unifying line which goes all over and draws the sofa's shape. The visible seams, analogous to leaf veins, define its organic structure. The straight external outlines come in contradiction with the softness of the padded seat, armrests and backrest. The thin feet, made of square section bended bar follow on from the seams, and bring lightness. Seam is a unique system when it comes to its inclination cuts on all sides. It makes it more welcoming just like its shape.