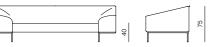

ntradiction with the softness of the padded seat, armrests and backrest. The thin feet, made of square section bended bar follow on from the seams, and bring lightness. Seam is a unique system when it comes to its inclination cuts on all sides. It makes it more welcoming just like its shape.

















## SPECIFICATIONS AND TECHNICAL DRAWING

| STRUCTURE       | plywood, metal frame       |
|-----------------|----------------------------|
| SUSPENSION      | elastic webbing            |
| SEAT & BACKREST | HR foam, polyester wadding |
| BASE            | metal + powder coating     |
| UPHOLSTERY      | fabric / leather           |

sofa information website

pouf information website

#### 2SEATER SOFA

dimensions 194 × 90 × 75 cm





#### 3SEATER SOFA

dimensions 254 × 90 × 75 cm





### CORNER EXTENDED (L/R)

dimensions 246 × 90 × 75 cm





END UNIT 158 (L/R)







#### END UNIT 218 (L/R)

dimensions 218 × 90 × 75 cm



#### CHAISE LONGUE 160 (L/R) dimensions 120 × 160 × 75 cm







CHAISE LONGUE 180 (L/R) dimensions 120 × 180 × 75 cm





**POUF** dimensions 90 × 90 × 75 cm