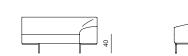

, made of square section bended bar follow on from the seams, and bring lightness. Seam is a unique system when it comes to its inclination cuts on all sides. It makes it more welcoming just like its shape.

















## SPECIFICATIONS AND TECHNICAL DRAWING

| STRUCTURE       | plywood, metal frame       |
|-----------------|----------------------------|
| SUSPENSION      | elastic webbing            |
| SEAT & BACKREST | HR foam, polyester wadding |
| BASE            | metal + powder coating     |
| UPHOLSTERY      | fabric / leather           |

sofa information website

pouf information website

#### 2SEATER SOFA

dimensions 194 × 90 × 75 cm





#### 3SEATER SOFA

dimensions 254 × 90 × 75 cm





### CORNER EXTENDED (L/R)

dimensions 246 × 90 × 75 cm





END UNIT 158 (L/R)







#### END UNIT 218 (L/R)

dimensions 218 × 90 × 75 cm



#### CHAISE LONGUE 160 (L/R) dimensions 120 × 160 × 75 cm







CHAISE LONGUE 180 (L/R) dimensions 120 × 180 × 75 cm





**POUF** dimensions 90 × 90 × 75 cm