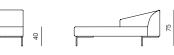

#### CHAISE LONGUE 160 (L/R) dimensions 120 × 160 × 75 cm

CHAISE LONGUE 180 (L/R) dimensions 120 × 180 × 75 cm

**POUF** dimensions 90 × 90 × 75 cm