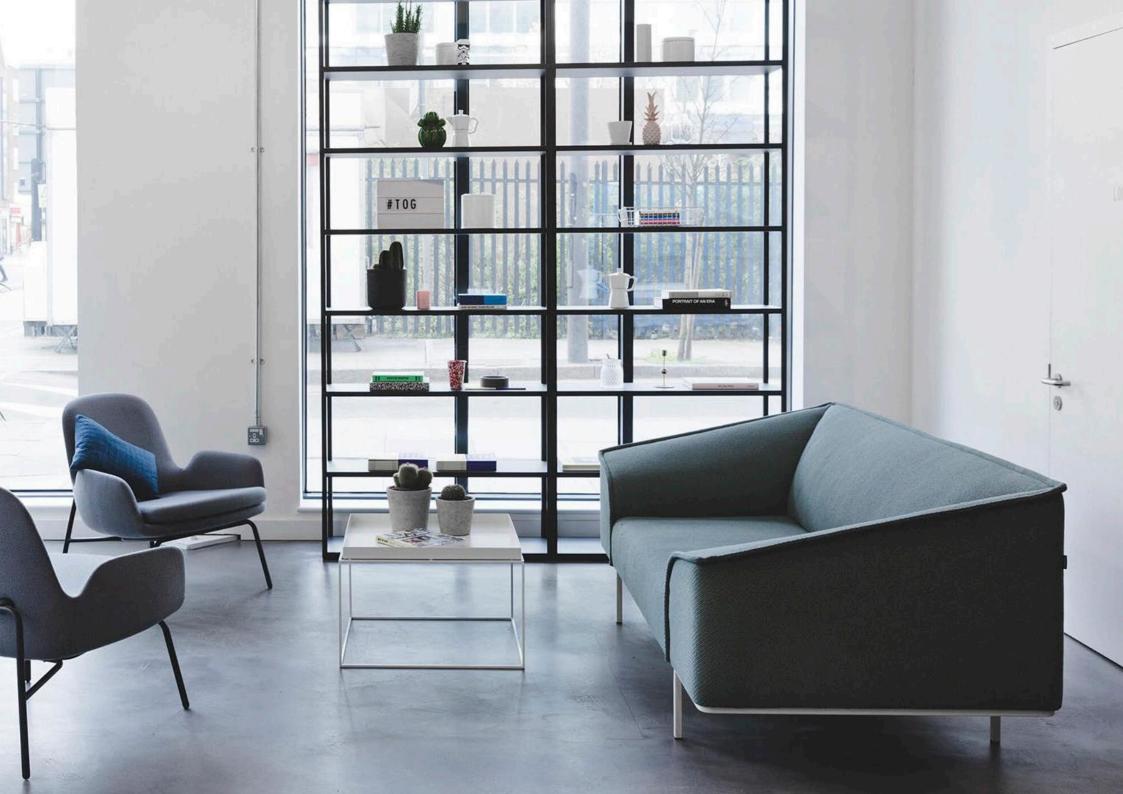

# Seam collection

by **böttcher & kayser** 

**Seam** is characterized by a unifying line which goes all over and draws the sofa's shape. The visible seams, analogous to leaf veins, define its organic structure. The straight external outlines come in contradiction with the softness of the padded seat, armrests and backrest. The thin feet, made of square section bended bar follow on from the seams, and bring lightness. Seam is a unique system when it comes to its inclination cuts on all sides. It makes it more welcoming just like its shape.