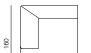

mes to its inclination cuts on all sides. It makes it more welcoming just like its shape.

















## SPECIFICATIONS AND TECHNICAL DRAWING

| STRUCTURE       | plywood, metal frame       |
|-----------------|----------------------------|
| SUSPENSION      | elastic webbing            |
| SEAT & BACKREST | HR foam, polyester wadding |
| BASE            | metal + powder coating     |
| UPHOLSTERY      | fabric / leather           |

sofa information website

pouf information website

#### 2SEATER SOFA

dimensions 194 × 90 × 75 cm





#### 3SEATER SOFA

dimensions 254 × 90 × 75 cm





### CORNER EXTENDED (L/R)

dimensions 246 × 90 × 75 cm





END UNIT 158 (L/R)







#### END UNIT 218 (L/R)

dimensions 218 × 90 × 75 cm



#### CHAISE LONGUE 160 (L/R) dimensions 120 × 160 × 75 cm







CHAISE LONGUE 180 (L/R) dimensions 120 × 180 × 75 cm





**POUF** dimensions 90 × 90 × 75 cm