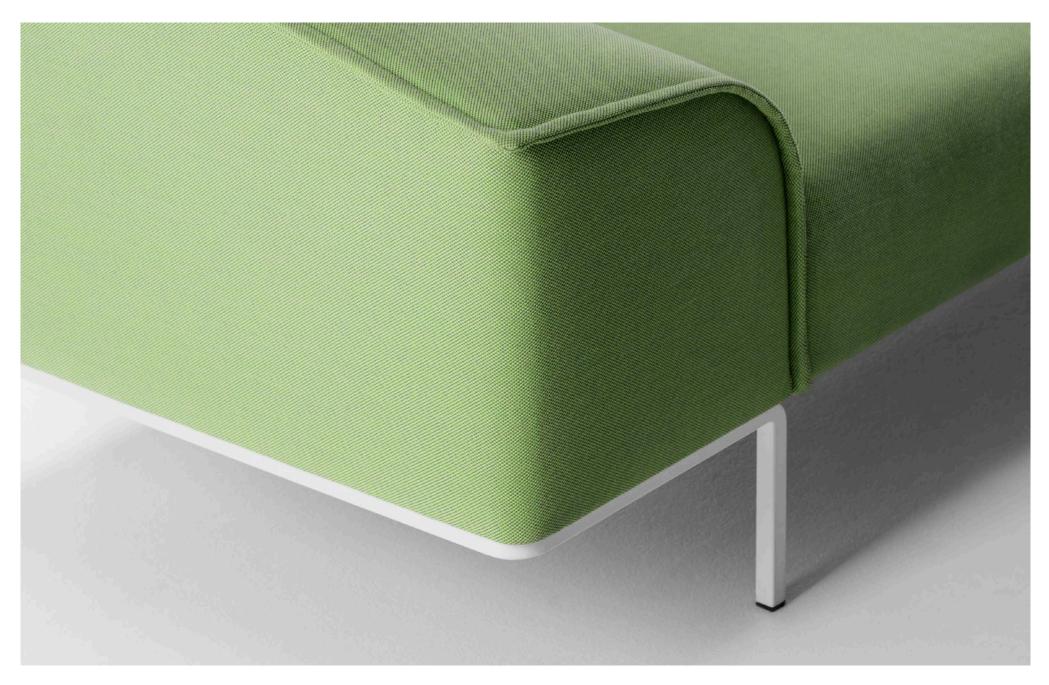

# Seam collection

by **böttcher & kayser** 

**Seam** is characterized by a unifying line which goes all over and draws the sofa's shape. The visible seams, analogous to leaf veins, define its organic structure. The straight external outlines come in contradiction with the softness of the padded seat, armrests and backrest. The thin feet, made of square section bended bar follow on from the seams, and bring lightness. Seam is a unique system when it comes to its inclination cuts on all sides. It makes it more welcoming just like its shape.

## SPECIFICATIONS AND TECHNICAL DRAWING

| STRUCTURE       | plywood, metal frame       |
|-----------------|----------------------------|
| SUSPENSION      | elastic webbing            |
| SEAT & BACKREST | HR foam, polyester wadding |
| BASE            | metal + powder coating     |
| UPHOLSTERY      | fabric / leather           |