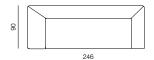

and backrest. The thin feet, made of square section bended bar follow on from the seams, and bring lightness. Seam is a unique system when it comes to its inclination cuts on all sides. It makes it more welcoming just like its shape.

















## SPECIFICATIONS AND TECHNICAL DRAWING

| STRUCTURE       | plywood, metal frame       |
|-----------------|----------------------------|
| SUSPENSION      | elastic webbing            |
| SEAT & BACKREST | HR foam, polyester wadding |
| BASE            | metal + powder coating     |
| UPHOLSTERY      | fabric / leather           |

sofa information website

pouf information website

#### 2SEATER SOFA

dimensions 194 × 90 × 75 cm





#### 3SEATER SOFA

dimensions 254 × 90 × 75 cm





### CORNER EXTENDED (L/R)

dimensions 246 × 90 × 75 cm





END UNIT 158 (L/R)







#### END UNIT 218 (L/R)

dimensions 218 × 90 × 75 cm



#### CHAISE LONGUE 160 (L/R) dimensions 120 × 160 × 75 cm







CHAISE LONGUE 180 (L/R) dimensions 120 × 180 × 75 cm





**POUF** dimensions 90 × 90 × 75 cm