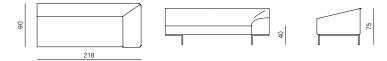

eams, and bring lightness. Seam is a unique system when it comes to its inclination cuts on all sides. It makes it more welcoming just like its shape.

















## SPECIFICATIONS AND TECHNICAL DRAWING

| STRUCTURE       | plywood, metal frame       |
|-----------------|----------------------------|
| SUSPENSION      | elastic webbing            |
| SEAT & BACKREST | HR foam, polyester wadding |
| BASE            | metal + powder coating     |
| UPHOLSTERY      | fabric / leather           |

sofa information website

pouf information website

#### 2SEATER SOFA

dimensions 194 × 90 × 75 cm





#### 3SEATER SOFA

dimensions 254 × 90 × 75 cm





### CORNER EXTENDED (L/R)

dimensions 246 × 90 × 75 cm





END UNIT 158 (L/R)







#### END UNIT 218 (L/R)

dimensions 218 × 90 × 75 cm



#### CHAISE LONGUE 160 (L/R) dimensions 120 × 160 × 75 cm







CHAISE LONGUE 180 (L/R) dimensions 120 × 180 × 75 cm





**POUF** dimensions 90 × 90 × 75 cm