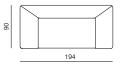

c structure. The straight external outlines come in contradiction with the softness of the padded seat, armrests and backrest. The thin feet, made of square section bended bar follow on from the seams, and bring lightness. Seam is a unique system when it comes to its inclination cuts on all sides. It makes it more welcoming just like its shape.

















## SPECIFICATIONS AND TECHNICAL DRAWING

| STRUCTURE       | plywood, metal frame       |
|-----------------|----------------------------|
| SUSPENSION      | elastic webbing            |
| SEAT & BACKREST | HR foam, polyester wadding |
| BASE            | metal + powder coating     |
| UPHOLSTERY      | fabric / leather           |

sofa information website

pouf information website

#### 2SEATER SOFA

dimensions 194 × 90 × 75 cm





#### 3SEATER SOFA

dimensions 254 × 90 × 75 cm





### CORNER EXTENDED (L/R)

dimensions 246 × 90 × 75 cm





END UNIT 158 (L/R)







#### END UNIT 218 (L/R)

dimensions 218 × 90 × 75 cm



#### CHAISE LONGUE 160 (L/R) dimensions 120 × 160 × 75 cm







CHAISE LONGUE 180 (L/R) dimensions 120 × 180 × 75 cm





**POUF** dimensions 90 × 90 × 75 cm