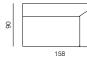

et, made of square section bended bar follow on from the seams, and bring lightness. Seam is a unique system when it comes to its inclination cuts on all sides. It makes it more welcoming just like its shape.

















## SPECIFICATIONS AND TECHNICAL DRAWING

| STRUCTURE       | plywood, metal frame       |
|-----------------|----------------------------|
| SUSPENSION      | elastic webbing            |
| SEAT & BACKREST | HR foam, polyester wadding |
| BASE            | metal + powder coating     |
| UPHOLSTERY      | fabric / leather           |

sofa information website

pouf information website

#### 2SEATER SOFA

dimensions 194 × 90 × 75 cm





#### 3SEATER SOFA

dimensions 254 × 90 × 75 cm





### CORNER EXTENDED (L/R)

dimensions 246 × 90 × 75 cm





END UNIT 158 (L/R)







#### END UNIT 218 (L/R)

dimensions 218 × 90 × 75 cm



#### CHAISE LONGUE 160 (L/R) dimensions 120 × 160 × 75 cm







CHAISE LONGUE 180 (L/R) dimensions 120 × 180 × 75 cm





**POUF** dimensions 90 × 90 × 75 cm