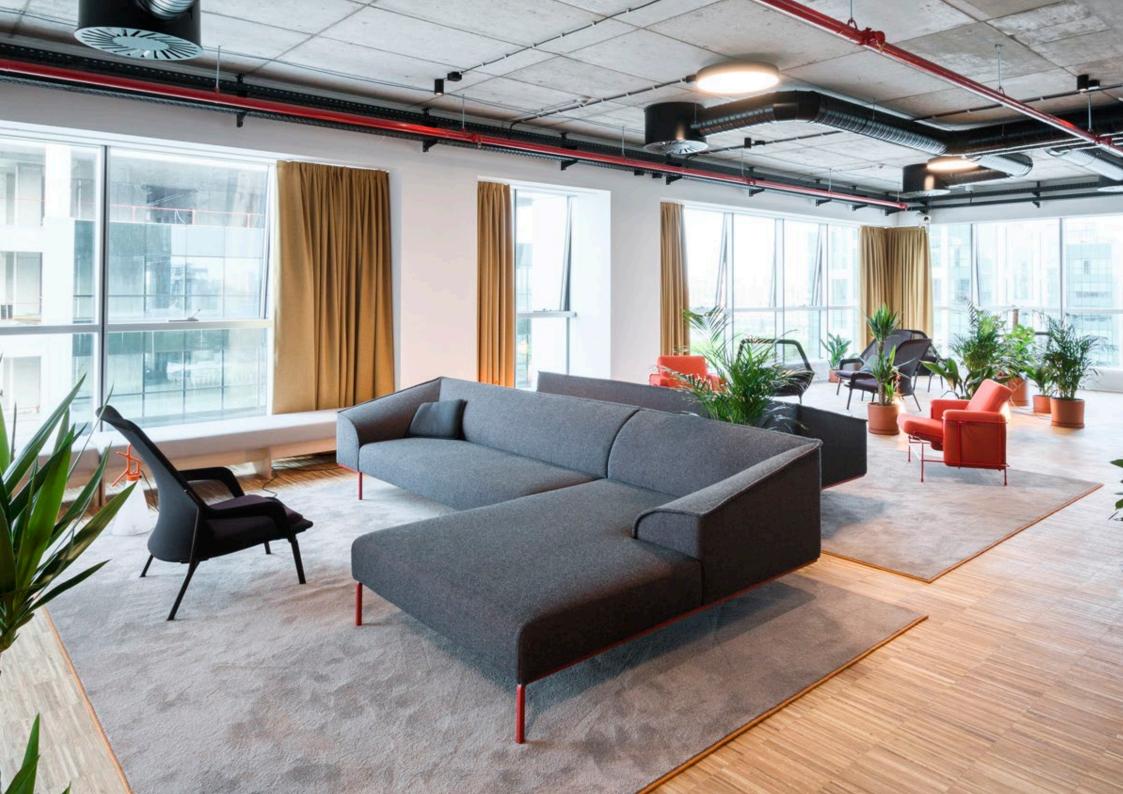

# Seam collection

by **böttcher & kayser** 

**Seam** is characterized by a unifying line which goes all over and draws the sofa's shape. The visible seams, analogous to leaf veins, define its organic structure. The straight external outlines come in contradiction with the softness of the padded seat, armrests and backrest. The thin feet, made of square section bended bar follow on from the seams, and bring lightness. Seam is a unique system when it comes to its inclination cuts on all sides. It makes it more welcoming just like its shape.